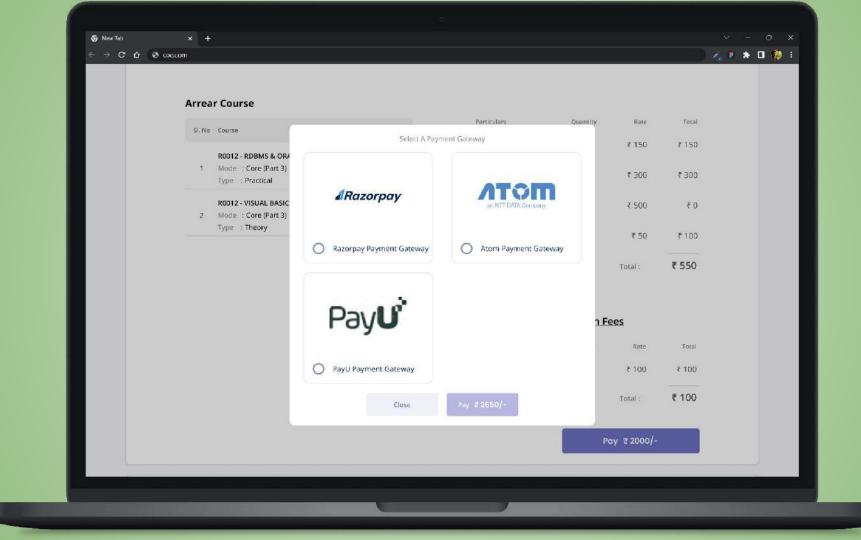

## Step 3: Payment

- After confirming the subjects, click the **PAY** button and choose the payment portal to complete the payment.
- Once the payment process is completed, wait till you are redirected to the confirmation page for successful payment of examination fees.
- Do not try to pay again if the money is debited and not reflected in the exam application status. In these cases the update may take up to 24 hours from the time of transaction initiated.

#### Arrear Course

| Si. Na | Course                                                             | Term |             |
|--------|--------------------------------------------------------------------|------|-------------|
| 1      | R0012 - RDBMS & ORACLE<br>Mode : Core (Part 3)<br>Type : Practical | 1    | <b>~</b>    |
| 2      | R0012 - VISUAL BASIC<br>Mode : Core (Part 3)<br>Type : Theory      | ,    | <b>&gt;</b> |

| Particulars      | Quantity | Rate    | Total |
|------------------|----------|---------|-------|
| Theory Course    | 1        | ₹150    | ₹150  |
| Practical Course | 1        | ₹ 300   | ₹300  |
| Project          | 0        | ₹ 500   | ₹ 0   |
| cv               | 2        | ₹ 50    | ₹100  |
|                  |          | Total : | ₹ 550 |

#### **Common Fees**

| Particulars | Quantity | Rate | Total |
|-------------|----------|------|-------|
| Marksheet   | 1        | ₹100 | ₹ 100 |
|             |          |      |       |

Total : ₹ 100

Pay ₹2000/-