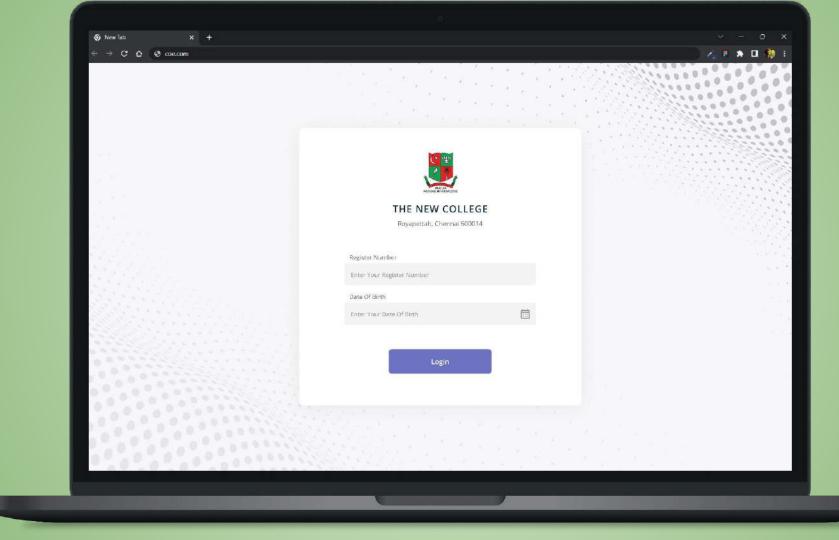

## Step 1: Login

- Enter Registration Number as Username.
- Enter Date of birth as Password.

## **THE NEW COLLEGE**

(AN AUTONOMOUS INSTITUTION AFFILIATED TO THE UNIVERSITY OF MADRAS & ACCREDITED BY NAAC WITH 'A++' GRADE OF 3.61/4 IN THE 4TH CYCLE) Sponsored by: THE MUSLIM EDUCATIONAL ASSOCIATION OF SOUTHERN INDIA (MEASI)