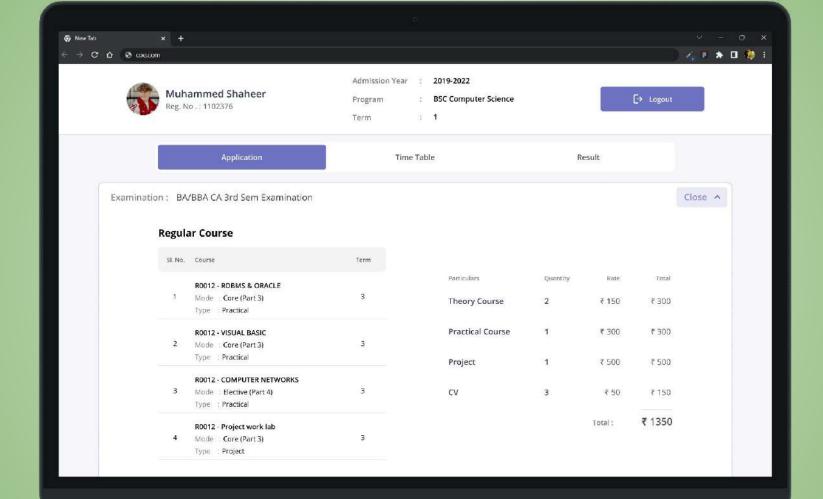

## **Step 2: Optional Arrear Selection**

- Current semester subject papers are compulsory.
- Arrear subjects are **optional except for Part IV**.
- All the regular subjects along with the selected arrear subjects will be processed for fees generation and will be listed in the Hall Ticket.

# **Examination Portal**

| Application Time Table Result               |      |
|---------------------------------------------|------|
|                                             |      |
| Examination : BA/BBA CA 3rd Sem Examination | Open |
| Examination : BA/BBA CA 2nd Sem Examination | Open |