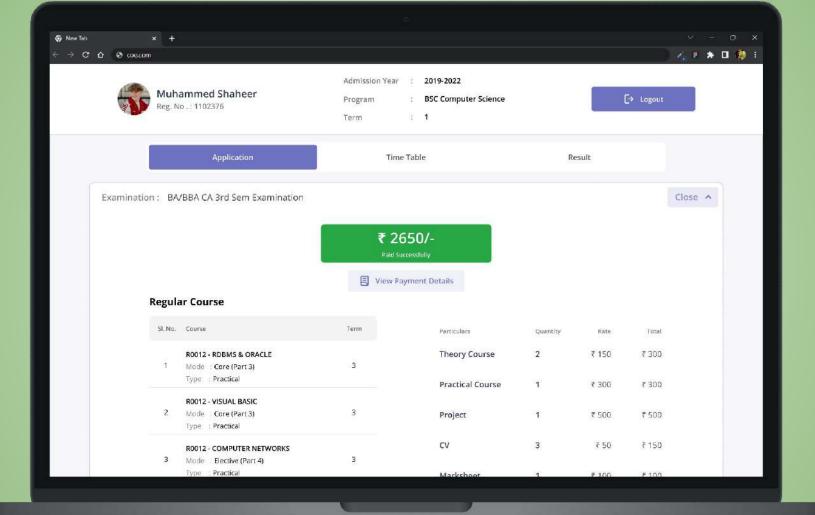

## Step 3: Payment

- After confirming the subjects, click the **PAY** button and choose the payment portal to complete the payment.
- Once the payment process is completed, wait till you are redirected to the confirmation page for successful payment of examination fees.
- Do not try to pay again if the money is debited and not reflected in the exam application status. In these cases the update may take up to 24 hours from the time of transaction initiated.

# **Examination Portal**

| Application Time Table Result               |      |
|---------------------------------------------|------|
|                                             |      |
| Examination : BA/BBA CA 3rd Sem Examination | Open |
| Examination : BA/BBA CA 2nd Sem Examination | Open |